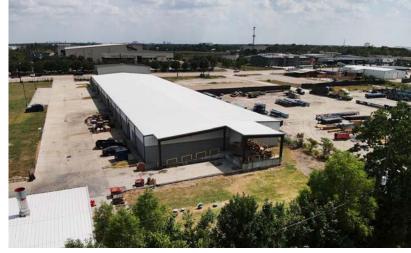

# **FOR LEASE** 37,816 SF WAREHOUSE **12302 FM 529 | HOUSTON, TX 77041**

### **INDUSTRIAL WAREHOUSE FOR LEASE**

- 37,816 SF Total RBA
- 30,780 SF Warehouse
- 7,036 SF Office (2 Story Office)
- 14' 18' Clear Height
- (3) Grade Level Doors 12' x 12'
- (1) Dock High Load Overhead Door 10' x 10' Covered
- Fully Fenced & Gated (Electric)
- Outdoor Lighting
- 3 Phase Heavy Power
- Additional Land Available for Laydown / Storage Yard
- Frontage on FM 529: 238'
- Lease Rate: Contact Broker

### MILEAGE

1.6 Miles to Highway 290 2.3 Miles to Beltway 8

- 2.9 Miles to Highway 6
- 2.33 Miles to Hempstead Highway
- 0.69 Miles to N. Eldridge Parkway
- 7.42 Miles to Interstate 10 (I-10)

Fritsche Anderson Realty Partners is pleased to offer the Industrial Property located at 12302 FM 529 for lease. The property is situated in NW Houston's premier industrial market within close proximity to Beltway 8 & Hwy 290 with good visibility off FM 529.