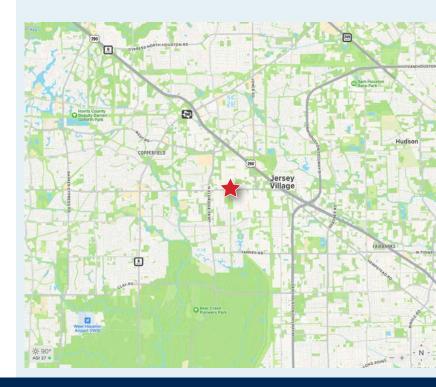

### MILEAGE

1.6 Miles to Highway 290 2.3 Miles to Beltway 8

- 2.9 Miles to Highway 6
- 2.33 Miles to Hempstead Highway
- 0.69 Miles to N. Eldridge Parkway
- 7.42 Miles to Interstate 10 (I-10)

Fritsche Anderson Realty Partners is pleased to offer the Industrial Property located at 12302 FM 529 for lease. The property is situated in NW Houston's premier industrial market within close proximity to Beltway 8 & Hwy 290 with good visibility off FM 529.