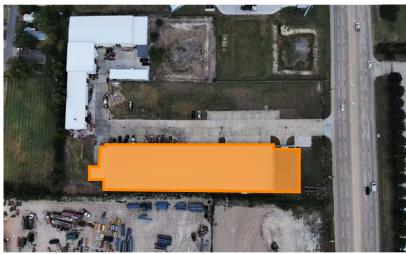

# **FOR LEASE** 37,816 SF WAREHOUSE **12302 FM 529 | HOUSTON, TX 77041**

### **INDUSTRIAL WAREHOUSE FOR LEASE**

- 37,816 SF Total RBA
- 30,780 SF Warehouse
- 7,036 SF Office (2 Story Office)
- 14' 18' Clear Height
- (3) Grade Level Doors 12' x 12'
- (1) Dock High Load Overhead Door 10' x 10' Covered
- Fully Fenced & Gated (Electric)
- Outdoor Lighting
- 3 Phase Heavy Power
- Additional Land Available for Laydown / Storage Yard
- Frontage on FM 529: 238'
- Lease Rate: Contact Broker

### MILEAGE

1.6 Miles to Highway 290 2.3 Miles to Beltway 8

- 2.9 Miles to Highway 6
- 2.33 Miles to Hempstead Highway
- 0.69 Miles to N. Eldridge Parkway
- 7.42 Miles to Interstate 10 (I-10)

Fritsche Anderson Realty Partners is pleased to offer the Industrial Property located at 12302 FM 529 for lease. The property is situated in NW Houston's premier industrial market within close proximity to Beltway 8 & Hwy 290 with good visibility off FM 529.