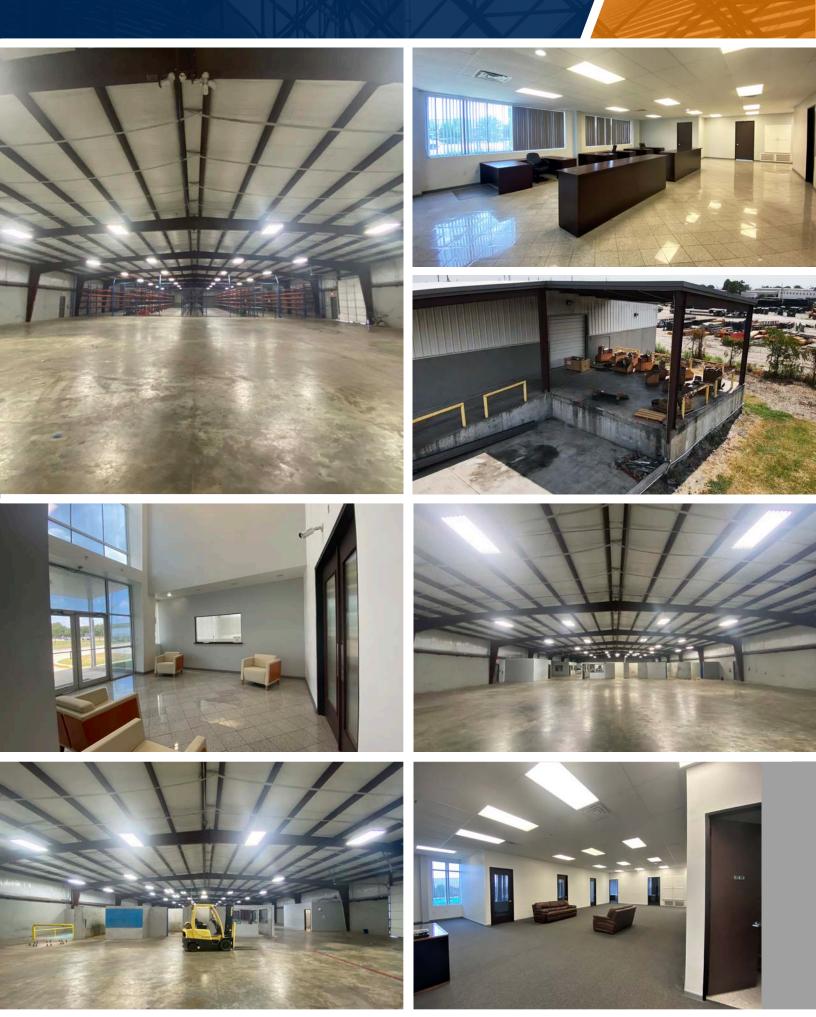

### **INDUSTRIAL WAREHOUSE FOR LEASE**

- 37,816 SF Total RBA
- 30,780 SF Warehouse
- 7,036 SF Office (2 Story Office)
- 14' 18' Clear Height
- (3) Grade Level Doors 12' x 12'
- (1) Dock High Load Overhead Door 10' x 10' Covered
- Fully Fenced & Gated (Electric)
- Outdoor Lighting
- 3 Phase Heavy Power
- Additional Land Available for Laydown / Storage Yard
- Frontage on FM 529: 238'
- Lease Rate: Contact Broker