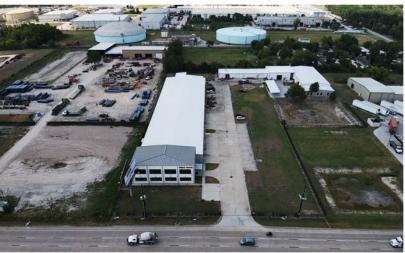

# **FOR LEASE** 37,816 SF WAREHOUSE **12302 FM 529 | HOUSTON, TX 77041**

### **INDUSTRIAL WAREHOUSE FOR LEASE**

- 37,816 SF Total RBA
- 30,780 SF Warehouse
- 7,036 SF Office (2 Story Office)
- 14' 18' Clear Height
- (3) Grade Level Doors 12' x 12'
- (1) Dock High Load Overhead Door 10' x 10' Covered
- Fully Fenced & Gated (Electric)
- Outdoor Lighting
- 3 Phase Heavy Power
- Additional Land Available for Laydown / Storage Yard
- Frontage on FM 529: 238'
- Lease Rate: Contact Broker

### MILEAGE

1.6 Miles to Highway 290 2.3 Miles to Beltway 8

- 2.9 Miles to Highway 6
- 2.33 Miles to Hempstead Highway
- 0.69 Miles to N. Eldridge Parkway
- 7.42 Miles to Interstate 10 (I-10)

Fritsche Anderson Realty Partners is pleased to offer the Industrial Property located at 12302 FM 529 for lease. The property is situated in NW Houston's premier industrial market within close proximity to Beltway 8 & Hwy 290 with good visibility off FM 529.