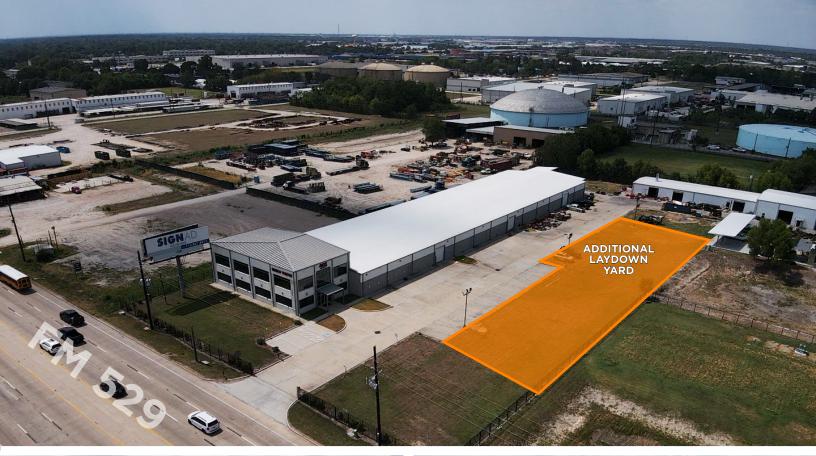

### **INDUSTRIAL WAREHOUSE FOR LEASE**

- 37,816 SF Total RBA
- 30,780 SF Warehouse
- 7,036 SF Office (2 Story Office)
- 14' 18' Clear Height
- (3) Grade Level Doors 12' x 12'
- (1) Dock High Load Overhead Door 10' x 10' Covered
- Fully Fenced & Gated (Electric)
- Outdoor Lighting
- 3 Phase Heavy Power
- Additional Land Available for Laydown / Storage Yard
- Frontage on FM 529: 238'
- Lease Rate: Contact Broker