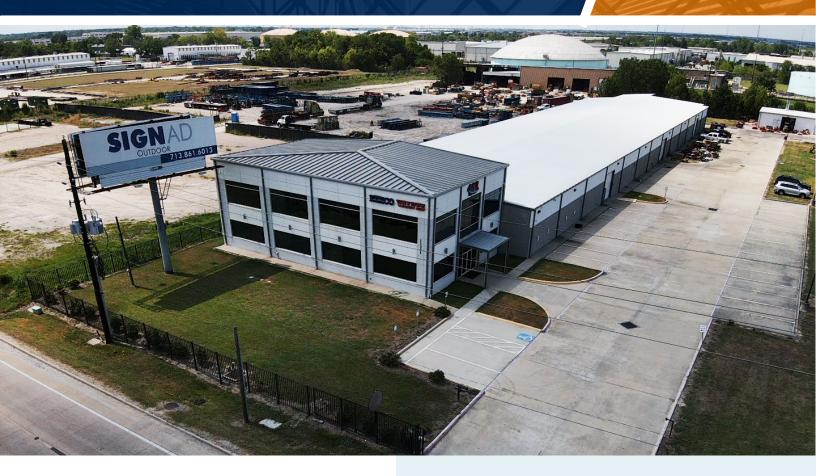

# **FOR LEASE** 37,816 SF WAREHOUSE **12302 FM 529 | HOUSTON, TX 77041**

### **INDUSTRIAL WAREHOUSE FOR LEASE**

- 37,816 SF Total RBA
- 30,780 SF Warehouse
- 7,036 SF Office (2 Story Office)
- 14' 18' Clear Height
- (3) Grade Level Doors 12' x 12'
- (1) Dock High Load Overhead Door 10' x 10' Covered
- Fully Fenced & Gated (Electric)
- Outdoor Lighting
- 3 Phase Heavy Power
- Additional Land Available for Laydown / Storage Yard
- Frontage on FM 529: 238'
- Lease Rate: Contact Broker